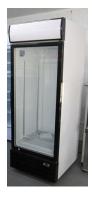

## **MODEL: TSB1CF450EY**

Dimensions(mm): 1950 H X 610W X 590 D

Capacity in Liters: 450

**Shelves: 5 Adjustable wire shelves** 

Powder coated, corrosion resistant exterior body

**Pre-painted inner body** 

With Black Profile, black color Grill with White body (as in the Picture)

Single vertical inner tube light

Condensing unit, CFC free Refrigerant R 134a

Power supply: 220-240V 50HZ

Digital thermometer with LED temperature Display

4 Heavy duty castor wheels with 2 adjustable legs in the front

Temperature range: +2° to +7°C

**Plain White** 

4 heavy duty multi directional castor wheels with two lockable wheels