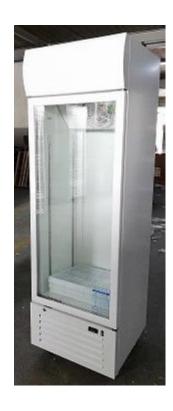

## UPRIGHT DISPLAY CHILLER MODEL: TSB1CF-13 EN

Gross Capacity: 400 Liter

Outer Dimension: 1975mm H x 610mm W x 610mm D

Power Supply: 220-240V / 50Hz

Working temperature: +2 to +7 oC (Max Ambient Temp +28oC)

Refrigerant: R134a

Type of Door: Single Swing Glass Door, PVC door frame with Recessed

handle

Shelving: Epoxy coated corrosion resistant adjustable shelves - 4 Nos. Cabinet light: Super bright low energy consumption single inner LED

light with poly- carbonate diffuser

Pre-painted, corrosion resistant exterior body

Pre-painted metal inner body with powder coated accessories

Plastic Top Logo with LED light

4 heavy duty multi directional castor wheels with two lockable front

wheels

Made in UAE