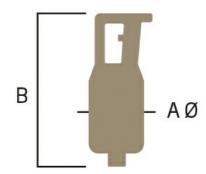

| TECHNICAL SHEET           |                      |
|---------------------------|----------------------|
| Power supply (Volt/Hz)    | 230 / 50·60          |
| Power (Kwatt/Hp)          | 0,65                 |
| A mm                      | ø130                 |
| B mm                      | 400                  |
| Speed Rpm                 | 2000/9000 max 13000  |
| Net weight (Kg)           | 3,60                 |
| Gross weight (Kg)         | 3,90                 |
| Packaging dimensions (mm) | B. 440 D. 190 H. 160 |