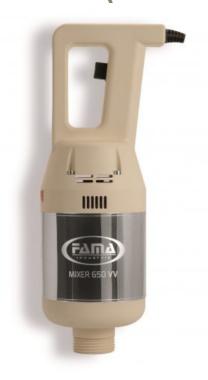

## **MIXER 650VV (VARIABLE SPEED)**

- Professional equipment
- Stainless steel motor cover
- Italian make ventilated motor
- Thermal overload protection included
- Ergonomic handle for comfortable use
- Liquid crystal digital display
- 9 speed regulator
- Control board equipped with SRS (self-regulating-speed) device for power and speed stabilization
- High grade joints made from polymer
- Fully detachable stainless steel shafts available in 4 lengths: 300-400-500 and 600 mm
- Tube screw fitting
- Patented machine
- CE approved
- Proudly Made in Italy

| TECHNICAL SHEET           |                      |
|---------------------------|----------------------|
| Power supply (Volt/Hz)    | 230 / 50·60          |
| Power (Kwatt/Hp)          | 0,65                 |
| A mm                      | ø130                 |
| B mm                      | 400                  |
| Speed Rpm                 | 2000/9000 max 13000  |
| Net weight (Kg)           | 3,60                 |
| Gross weight (Kg)         | 3,90                 |
| Packaging dimensions (mm) | B. 440 D. 190 H. 160 |