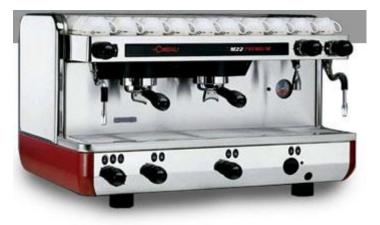

## M22 Premium C

## Description

Semi-automatic espresso coffee machine.

2 steam wands.

1 hot water wand.